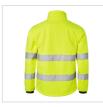

## 7621 Softshell Hi-Vis

Fluorescent yellow (712)

Art nr: 1000984 Previous art. nr: 7621-10 Supplier art.nr. SS

Softshell jacket with a full zip and zip guard. A chest pocket and two front pockets with zips. The softshell material is composed of three laminated layers. Flexible outerwear with a windproof and highly water-repellent membrane. Inner fabric made with warm fleece. EN ISO 20471 Class 3.