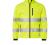

## 7621 Softshell Hi-Vis

Fluorescent yellow (712)

Art nr: 1000984 Previous art. nr: 7621-10 Supplier art.nr. SS

Softshell jacket with a full zip and zip guard. A chest pocket and two front pockets with zips. The softshell material is composed of three laminated layers. Flexible outerwear with a windproof and highly water-repellent membrane. Inner fabric made with warm fleece. EN ISO 20471 Class 3.