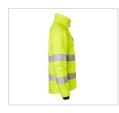

## 7621 Softshell Hi-Vis

Fluorescent yellow (712)

Art nr: 1000984 Previous art. nr: 7621-10 Supplier art.nr. SS

Softshell jacket with a full zip and zip guard. A chest pocket and two front pockets with zips. The softshell material is composed of three laminated layers. Flexible outerwear with a windproof and highly water-repellent membrane. Inner fabric made with warm fleece. EN ISO 20471 Class 3.