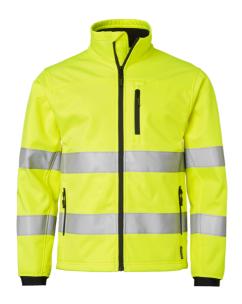

## 7621 Softshell Hi-Vis

Fluorescent yellow (712)

Art nr: 1000984 Previous art. nr: 7621-10 Supplier art.nr. SS

Softshell jacket with a full zip and zip guard. A chest pocket and two front pockets with zips. The softshell material is composed of three laminated layers. Flexible outerwear with a windproof and highly water-repellent membrane. Inner fabric made with warm fleece. EN ISO 20471 Class 3.

## Information

Main 100% Material

Polyester fabric:

Weight Fabric weight: 340 g/m2

Sizes S, M, L, XL, XXL, 3XL

Care instructions

## **Attributes**

Classification ENISO 20471 - klass 3