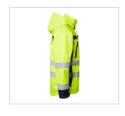

## 5217 Shell Jacket

Fluorescent yellow/navy (983)

Art nr: 1000930 Previous art. nr: 5217-12

Wind- and waterproof shell jacket. Good ventilation. Two chest pockets and two front pockets with zips. Two inner pockets, one with a phone compartment. Detachable hood with an adjustable cord. Adjustable cuffs. EN ISO 20471 Class 3. Waterproof rating 10,000 mm, breathability rating 8,000 g/m².