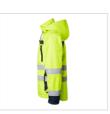

## 5217 Shell Jacket

Fluorescent yellow/navy (983)

Art nr: 1000930 Previous art. nr: 5217-12

Wind- and waterproof shell jacket. Good ventilation. Two chest pockets and two front pockets with zips. Two inner pockets, one with a phone compartment. Detachable hood with an adjustable cord. Adjustable cuffs. EN ISO 20471 Class 3. Waterproof rating 10,000 mm, breathability rating 8,000 g/m².