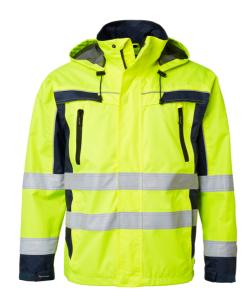

## 5217 Shell Jacket

Fluorescent yellow/navy (983)

Art nr: 1000930 Previous art. nr: 5217-12

Wind- and waterproof shell jacket. Good ventilation. Two chest pockets and two front pockets with zips. Two inner pockets, one with a phone compartment. Detachable hood with an adjustable cord. Adjustable cuffs. EN ISO 20471 Class 3. Waterproof rating 10,000 mm, breathability rating 8,000 g/m².

## Information

Material Main 100%

fabric: Polyester

Weight Fabric weight: 210 g/m2

Sizes XS, S, M, L, XL, XXL, 3XL,

4XL

Care instructions

## **Attributes**

Hood Yes

Classification ENISO 20471 - klass 3