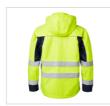

## 5217 Shell Jacket

Fluorescent yellow/navy (983)

Art nr: 1000930 Previous art. nr: 5217-12

Wind- and waterproof shell jacket. Good ventilation. Two chest pockets and two front pockets with zips. Two inner pockets, one with a phone compartment. Detachable hood with an adjustable cord. Adjustable cuffs. EN ISO 20471 Class 3. Waterproof rating 10,000 mm, breathability rating 8,000 g/m².