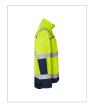

### Fluorescent yellow/navy (983)

Art nr: 1000911

Previous art. nr: 3816-12

High-vis waistcoat. Two chest pockets and two front pockets with zips. Phone compartment in one of the chest pockets. Detachable ID-card pocket. Drawcord at the hem. Adjustable arm cuffs. CORDURA®-reinforced in exposed areas. EN ISO 20471 Class 3.