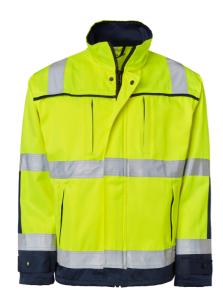

### Fluorescent yellow/navy (983)

Art nr: 1000911

Previous art. nr: 3816-12

High-vis waistcoat. Two chest pockets and two front pockets with zips. Phone compartment in one of the chest pockets. Detachable ID-card pocket. Drawcord at the hem. Adjustable arm cuffs. CORDURA®-reinforced in exposed areas. EN ISO 20471 Class 3.