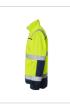

### Fluorescent yellow/navy (983)

Art nr: 1000911

Previous art. nr: 3816-12

High-vis waistcoat. Two chest pockets and two front pockets with zips. Phone compartment in one of the chest pockets. Detachable ID-card pocket. Drawcord at the hem. Adjustable arm cuffs. CORDURA®-reinforced in exposed areas. EN ISO 20471 Class 3.