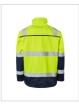

### Fluorescent yellow/navy (983)

Art nr: 1000911

Previous art. nr: 3816-12

High-vis waistcoat. Two chest pockets and two front pockets with zips. Phone compartment in one of the chest pockets. Detachable ID-card pocket. Drawcord at the hem. Adjustable arm cuffs. CORDURA®-reinforced in exposed areas. EN ISO 20471 Class 3.