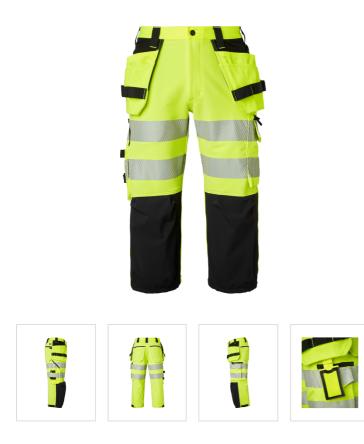

314 Craftsmen 3/4

Fluorescent yellow/black (982)

Four-way stretch breeches for optimal comfort and range of motion. Modern fit.

Two loose-hanging nail pockets. The hanging pockets are reinforced with CORDURA and have three accessory

compartments and tool loops. Stretch CORDURA® knee pockets. Two back pockets. ID-card pocket. Adjustable hammer holder. Forward folding rule pocket that is loose at the bottom for

improved comfort. The folding rule pocket has two knife-holders, a knife

loop and a pen pocket. One leg pocket

with zip. One leg pocket with a flap and a phone compartment. EN ISO 20471 Class

Previous art. nr: 314175015C044

**Trousers** 

Art nr: 1000884

Å

2.