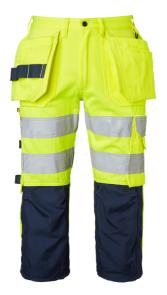

## 218 Craftsmen 3/4 **Trousers**

Fluorescent yellow/navy (983)

Art nr: 1000826

Previous art. nr: 218016012C044

Å Å

Breeches with CORDURA® knee pockets. Knee protection can be positioned at two different levels. Two loose-hanging reinforced tool pockets. The hanging pocket on the left has an extra compartment. The hanging pocket on the right has three smaller accessory compartments, tool loops and a hidden, foldable ID-card compartment. Two fixed reinforced front bellowed pockets. Two reinforced bellowed back pockets. Hammer loop. Front folding rule pocket for improved comfort. The folding rule pocket has a knife-holder and a knife button, a loop and a pen compartment. Leg pocket with a phone compartment and an accessory compartment. Dring. EN ISO 20471 Class 2.