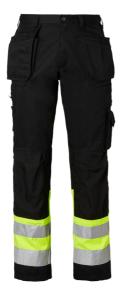

## 2171 Craftsmen **Trousers**

Black/fluorescent yellow (914)

Art nr: 1000825 Previous art. nr: 2171-51

åå

The craftsmens trousers have articulated knees and CORDURA® knee pockets. The knee pads can be inserted from within at one of two levels. Two bellowed front pockets reinforced with CORDURA®. Two back pockets with flaps and enclosed buttons. Loose-hanging nail pockets reinforced with CORDURA®. Both have three smaller accessory pockets. The hanging pocket on the right has a hidden, foldable ID-card compartment. Hammer loop. Front folding rule pocket that is loose at the bottom for improved comfort. The folding rule pocket has two knifeholders, a loop and a pen compartment. Leg pocket with an enclosed zip and pen and phone compartments. Dring. EN ISO 20471 Class 1.