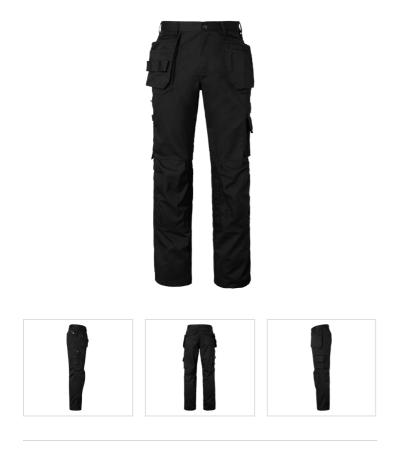

## 193 Craftsmen Trousers Black (001)

Art nr: 1000737 Previous art. nr: 193070005C042

ô ô

The craftsmens trousers have articulated knees and CORDURA® knee pockets. The knee pads can be inserted from within at one of two levels. Two bellowed front pockets reinforced with CORDURA®. Two back pockets with flaps and enclosed buttons. Loose-hanging nail pockets reinforced with CORDURA®. Both have three smaller accessory pockets. The hanging pocket on the right has a hidden, foldable ID-card compartment. Front folding rule pocket that is loose at the bottom for improved comfort. The folding rule pocket has two knife-holders, a loop and a pen compartment. Leg pocket with an enclosed zip and pen and phone compartments. Dring.