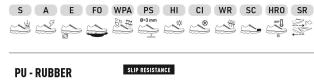

#### **PU-RUBBER VIBRAM ECOSTEP** PRO-HRO-SR

Sole with anti-wear scaff cap. Outsole in VIBRAM RECYCLED (≥30%) rubber, resistant to 300° C by contact (HRO), to acids and oils. Design with self-cleaning outsole, with SR Antislip standard.

# INSOLE

Dual insulation 2.0

Fiber cap SXT

SOLE 45 **BASIC** CERAMIC WITH NALS

**SR** CERAMIC WITH GLYCERINE

BACKWARD

SLIP RESISTANCE

EN ISO 20345:2022