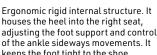

## Lateral stability

dynamic **H** control technology

houses the heel into the right seat, adjusting the foot support and control of the ankle sideways movements. It keeps the foot tight to the shoe, allowing the perfect fit.