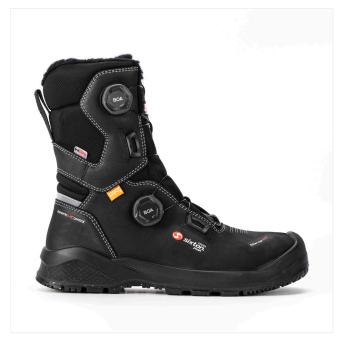

# TENACE BOA

45524-00L

S7S FO HI CI SC HRO SR

Size: 36-48 Weight: 850 gr.

Fit: 11

## Working Environment:

Building, Farming and Gardening, Mountains, Wood-metal

carpentry

**Protection elements** 

Composite toecap with fiberglass.

Resistant to over 200J. Non metal

perforation resistant insert to over

the foot. Flexible and comfortable

. 1100 N with a 3.0 mm truncated cone

nail. Protection over the entire sole of

fibercap **SX**t

#### **UPPER**

Full Grain leather Hydro 1,8-2,0

No ladder H.T. Fabric Reflex insert

#### **TYPE**

Half-knee Boot

#### **Electrical features**

Strip with 4 filaments of carbon fiber, ensuring proven anti-static properties of the footwear over time.