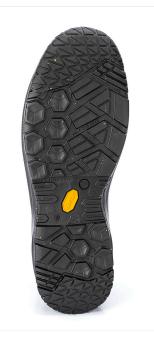

# **SOLE**

#### **PU-RUBBER VIBRAM ECOSTEP** PRO-HRO-SR

Sole with anti-wear scaff cap. Outsole in VIBRAM RECYCLED (≥30%) rubber, resistant to 300° C by contact (HRO), to acids and oils. Design with self-cleaning outsole, with SR Antislip standard.