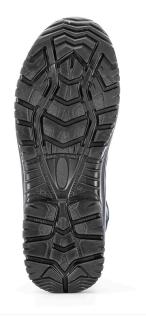

#### SOLE PU DUAL-DENSITY SRC

Two-component PU sole with antiwear scaff cap and high-comfort in-between insole. Outsole with self-cleaning tread pattern, with a formula designed to ensure greater grip. SRC Antislip standard.