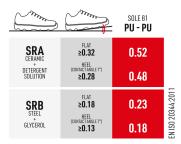

# SRC (SRA+SRB)

#### SOLE PU DUAL-DENSITY SRC

Two-component PU sole with antiwear scaff cap and high-comfort in-between insole. Outsole with self-cleaning tread pattern, with a formula designed to ensure greater grip. SRC Antislip standard.