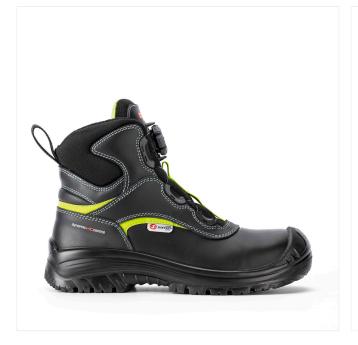

### UPPER

Grain leather Hydro 1,8-2,0 mm Reflex insert Full Grain leather Hydro

**LINING** 3D Air circulation 320 gr.

ANTISLIP LINING DUALMICRO

INSOLE Climaction-Fit 337

**TOE CAP** Fiber cap SXT

**RESISTANCE TO PERFORATION** Textile resistant to 3.0 mm nail

**TYPE** Ankle boot

WRU ~×.\*\* ĻS

## EN ISO 20345:2011

ENDURANCE

ROLING BOA® 81374-00L

010/4 000

S3 SRC

Size: 36-48 Weight: 750 gr.

Fit: 11

Working Environment: Building, Wood-metal carpentry, Mountains, Multipurpose