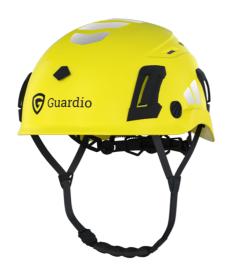

## Armet Reflex Safety Helmet

Art nr: 1001672

Previous art. nr: ARM206

A well-ventilated and comfortable safety helmet (EN397) with a focus on comfort, safety, and increased visibility in dark environments thanks to the reflective decals. The world's first industrial helmet with MIPS and twlCEme, offering unique technical solutions and unbeatable comfort. MIPS is a protective system developed to reduce the risk of brain injuries from certain angled impacWith twlCEme, the user can store their vital information directly in the helmet and make it accessible for reading with a smartphone. Chin straps optimized for hearing protection and are approved to be used with various ear protection brands.