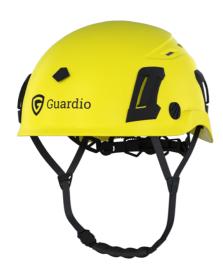

## Armet Fluorescent Safety Helmet

Art nr: 1001673

Previous art. nr: ARM210

A well-ventilated and comfortable safety helmet (EN397) with a focus on comfort and safety with a shell coating that reflects light in dark environments for high visibility. The world's first industrial helmet with MIPS and twlCEme, offering unique technical solutions and unbeatable comfort. MIPS is a protective system developed to reduce the risk of brain injuries from certain angled impacts. With twlCEme, the user can store their vital information directly in the helmet and make it accessible for reading with a smartphone. Chin straps optimized for hearing protection and are approved to be used with various ear protection brands.